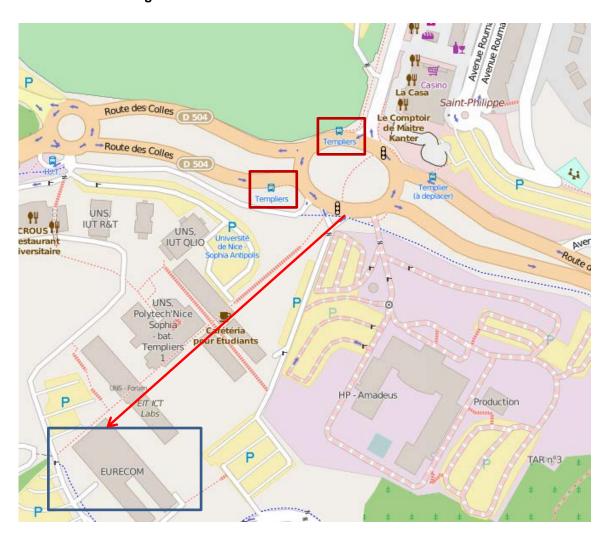

## **Getting to EURECOM:**

The closest bus stop to EURECOM is "TEMPLIERS".

You need to cross the roundabout and climb the stairs in front of you. You then follow the path until the last building.

## FROM THE NICE AIRPORT

**Bus 230**: 1.50€ every 30 mins, runs from Monday to Saturday. If you arrive at Terminal 2 (T2), take the free schuttle to go to Terminal 1 (T1); then take the bus line 230, stop at "TEMPLIERS". (2<sup>nd</sup> stop after the airport) www.cg06.fr/cms/cg06/upload/servir-les-habitants/fr/files/230.pdf