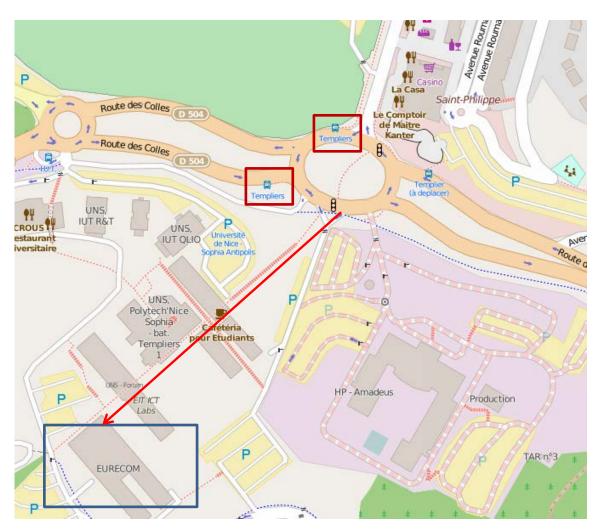

## Getting to EURECOM :

The closest bus stop to EURECOM is "TEMPLIERS".

You need to cross the roundabout and climb the stairs in front of you. You then follow the path until the last building.

- From Antibes/Juan Les Pins, take the bus Envibus Yellow Line 1, go to "TEMPLIERS". It should be written on the bus "G.R. Sophia Antipolis" (be aware that buses going to "Foyer le Roc" do not go to EURECOM.